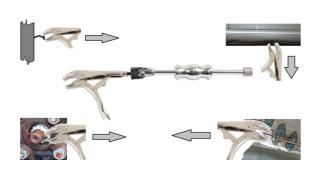

## **Additional Information**

- · Automotive applications include: split pin and blind pivot pin extraction, etc.
- Bodyshop applications include: dent pulling using welded pins, minor jack damage to sills, etc.
- · Woodworking applications include: wood working for nail and pin extraction.
- · Includes 1kg slide hammer (detachable).