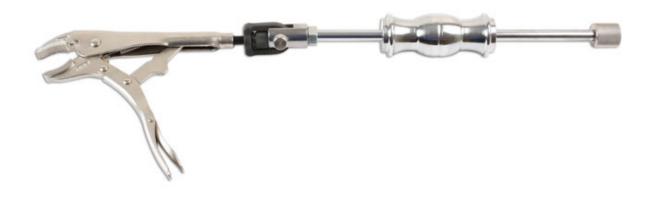

## **Slide Hammer Locking Pliers**

Adjustable locking pliers with detachable slide hammer, suitable for a wide variety of applications, combining the ability to twist as well as pull.

## **Additional Information**

- · Automotive applications include: split pin and blind pivot pin extraction, etc.
- Bodyshop applications include: dent pulling using welded pins, minor jack damage to sills, etc.
- · Woodworking applications include: wood working for nail and pin extraction.
- · Includes 1kg slide hammer (detachable).