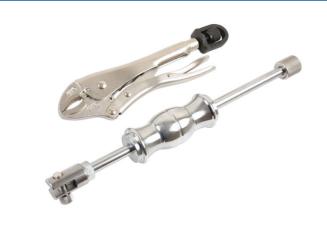

## **Slide Hammer Locking Pliers**

Adjustable locking pliers with detachable slide hammer, suitable for a wide variety of applications, combining the ability to twist as well as pull.

## **Additional Information**

- · Automotive applications include: split pin and blind pivot pin extraction, etc.
- Bodyshop applications include: dent pulling using welded pins, minor jack damage to sills, etc.
- · Woodworking applications include: wood working for nail and pin extraction.
- · Includes 1kg slide hammer (detachable).