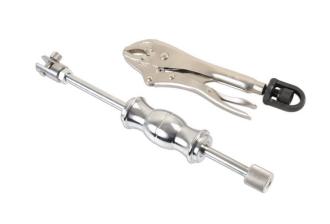

## **Slide Hammer Locking Pliers**

Adjustable locking pliers with detachable slide hammer, suitable for a wide variety of applications, combining the ability to twist as well as pull.

## **Additional Information**

- · Automotive applications include: split pin and blind pivot pin extraction, etc.
- Bodyshop applications include: dent pulling using welded pins, minor jack damage to sills, etc.
- · Woodworking applications include: wood working for nail and pin extraction.
- · Includes 1kg slide hammer (detachable).